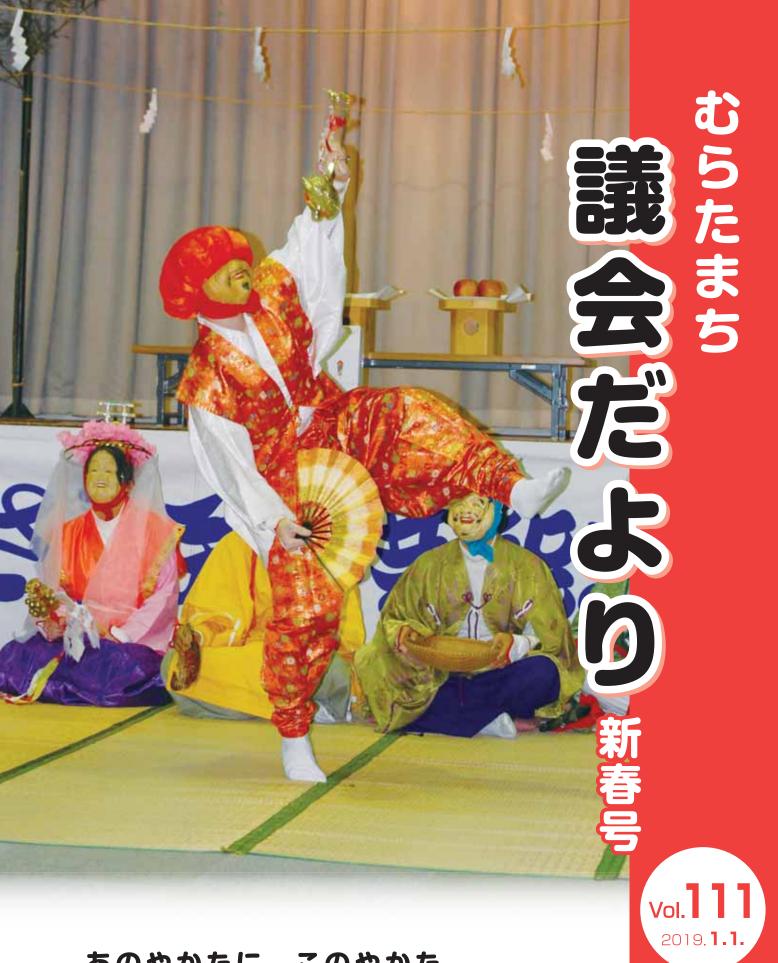

あのやかたに このやかた 明きの方から福大黒舞い込んだ

(沼田七福神舞保存会)

村田

町議会議長

沼

克

E

え, 明 ŧ H ŧ L 7 お で 2 うご